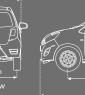

## TECHNICAL SPECIFICATIONS

| MO                                                | DDEL                                  |          | AXIA 1.0ℓ                         |                                   |                |                                   |                               |                                          |                |                             |
|---------------------------------------------------|---------------------------------------|----------|-----------------------------------|-----------------------------------|----------------|-----------------------------------|-------------------------------|------------------------------------------|----------------|-----------------------------|
|                                                   |                                       |          | Standard E<br>5MT                 | S<br>SMT                          | Standard G     | 4AT                               | 5MT                           | SE 4AT                                   |                | dvance<br>4AT               |
| Ir.<br>Dverall length/width/heigh                 | ransmission<br>nt                     | mm       | - JIVIT                           | SIMI                              |                | 3640/162                          |                               | 4AI                                      |                | 4/1                         |
| nterior length/width/heigh                        |                                       | mm       |                                   |                                   |                | 1900/138                          | 35/1240                       |                                          |                |                             |
| Wheelbase                                         | -                                     | mm       |                                   |                                   |                | 245                               |                               |                                          |                |                             |
| <b>Frack</b>                                      | Front<br>Rear                         | mm<br>mm |                                   |                                   |                | 141<br>140                        |                               |                                          |                |                             |
| Kerb weight                                       | i i i i i i i i i i i i i i i i i i i | kg       | 8                                 | 20                                |                | 840                               | 830                           |                                          | 850            |                             |
| Couple distance                                   | Front & rear                          | mm       |                                   |                                   |                | 910                               | 0                             | <u>'</u>                                 |                |                             |
|                                                   | Driver & passenger                    | mm       |                                   |                                   |                | 64                                |                               |                                          |                |                             |
| Min. turning radius (tyre)                        |                                       | m        |                                   |                                   |                | 4.5                               |                               |                                          |                |                             |
| Ingine type                                       |                                       |          |                                   |                                   | DOHO           | 1KR-E<br>C, 12V, Electroni        |                               | (EEI)                                    |                |                             |
| /alve mechanism<br>Fotal displacement             |                                       | сс       |                                   |                                   | DONG           | 2, 12 <b>v</b> , Electroni<br>99: |                               | (CFI)                                    |                |                             |
| Max. output (DIN)                                 |                                       | kW/rpm   |                                   |                                   |                | 49/60                             | 000                           |                                          |                |                             |
| Max. torque (DIN)                                 |                                       | Nm/rpm   |                                   |                                   |                | 90/36                             |                               |                                          |                |                             |
| Fuel consumption                                  |                                       | km/ℓ     |                                   | 1.6                               |                | 20.1                              | 21.6                          |                                          | 20.1           |                             |
| uel tank capacity                                 |                                       | Litres   |                                   |                                   |                | 33                                |                               | ci c                                     |                |                             |
| ront grille                                       |                                       |          |                                   | Body colour                       |                |                                   |                               | Chrome fin<br>Projecto                   |                |                             |
| Headlamps<br>Front fog lamps                      |                                       |          |                                   | Halogen<br>-                      |                |                                   |                               | With                                     | ,,             |                             |
| Electric side mirrors                             |                                       |          |                                   | F                                 | Retractable    |                                   |                               | Retractable with tur                     | n signals      |                             |
| Windshield                                        |                                       |          |                                   |                                   |                | Green (lan                        |                               |                                          |                |                             |
| Outside door handles                              |                                       |          |                                   |                                   |                | Body c                            | olour                         |                                          |                |                             |
| Tyres & disc wheels                               |                                       |          | 175/65 R14 with<br>14" steel rims | 175/65 R14 wit                    | th 14" 8-spoke | alloy rims                        | 175                           | /65 R14 with 14" 5-split                 |                |                             |
| Rear spoiler                                      |                                       |          |                                   |                                   |                |                                   | With                          | With 3rd brake light                     | (LED type)     |                             |
| Rear wiper<br>Rear defogger                       |                                       |          |                                   |                                   |                |                                   | With                          |                                          |                |                             |
| Rear combination lamps                            |                                       |          |                                   | LED type (red len                 | ns)            |                                   | will                          | LED type (cle                            | ar lens)       |                             |
| Rear reflectors                                   |                                       |          | With (                            | on rear combination               |                |                                   |                               | With (on bur                             |                |                             |
| Side skirtings                                    |                                       |          |                                   | -                                 |                |                                   |                               | With chrome                              | finish         |                             |
| Blacked-out pillar                                |                                       |          |                                   | <u> </u>                          |                |                                   | With                          |                                          |                |                             |
| Security film                                     |                                       |          |                                   |                                   |                |                                   |                               | With (all side do                        |                |                             |
| Finted film<br>Meter combination                  |                                       |          |                                   | -<br>Amber illuminati             | ion            |                                   |                               | With (windscreen &<br>Red illuminati     |                |                             |
|                                                   | Front                                 |          | Standard                          | d type with detachal              |                |                                   | Sen                           | ni-bucket type with det                  |                |                             |
| Seats                                             | Rear                                  |          |                                   | ype with integrated               |                |                                   |                               | ench type with detacha                   |                |                             |
| Seat cover material                               |                                       |          |                                   | Fabric (standard gra              | ade)           |                                   |                               | abric (SE grade)                         | Le             | eather                      |
| Centre cluster                                    |                                       |          |                                   | Material colour                   |                |                                   |                               | Painted (silv                            |                |                             |
| Door trims                                        | nandles -                             |          |                                   | Without fabric<br>Material colour |                |                                   |                               | With fabri<br>Painted (silv              |                |                             |
| Door armrests & door pull h<br>nside door handles | namules                               |          |                                   | Material colour                   |                |                                   |                               | Chrome                                   |                |                             |
| Seat back pocket                                  |                                       |          |                                   |                                   |                | With (driver'                     | 's side) & buil <u>t-ir</u>   | n tissue compartment (                   |                |                             |
| Bottle holders                                    |                                       |          |                                   |                                   |                | Front (2) 8                       |                               |                                          |                |                             |
| Cup holders                                       |                                       |          | Front (2)                         |                                   |                |                                   | Front (2) & r                 | ear (1)                                  |                |                             |
| Package tray                                      |                                       |          |                                   |                                   |                |                                   | With                          |                                          |                |                             |
| Multi-purpose container                           |                                       |          |                                   |                                   |                |                                   | With                          | 1 31                                     |                | le: Is                      |
| Audio                                             |                                       |          |                                   | Rac                               | dio CD-player  |                                   | Radio CD<br>4 speake          | -player with MP3/WMA,<br>USB & Bluetooth | Mu<br>system w | ltimedia<br>vith navigation |
| Speakers<br>Multi-info display                    |                                       |          |                                   |                                   |                | w                                 | 4 speaкe<br>ith (including s) |                                          |                |                             |
| Power steering                                    |                                       |          |                                   |                                   |                |                                   | c Power Steerin               |                                          |                |                             |
| Steering wheel with audio                         | controls                              |          |                                   |                                   |                | -                                 |                               |                                          | With (leat     | ther-wrapped                |
| Power windows                                     |                                       |          |                                   |                                   |                | With (fron                        |                               |                                          |                |                             |
| Wireless door lock & alarm                        |                                       |          |                                   |                                   |                | With                              | (key with integ               | rated remote)                            |                |                             |
| Central locking                                   |                                       |          |                                   |                                   |                |                                   | With<br>With (driver          | 's side)                                 |                |                             |
| Seat height adjuster<br>Assist grip               |                                       |          |                                   |                                   |                |                                   | With (driver                  | 3 3ide)                                  |                |                             |
| Reverse sensors                                   |                                       |          |                                   |                                   |                |                                   | With                          |                                          |                |                             |
| Front corner sensors                              |                                       |          |                                   | -                                 |                |                                   |                               | With                                     |                |                             |
| Dual SRS airbags                                  |                                       |          |                                   |                                   |                | Wit                               | h                             |                                          |                |                             |
| ABS with EBD & BA                                 |                                       |          |                                   |                                   |                |                                   |                               | With                                     |                |                             |
| Anti-snatch hook                                  |                                       |          |                                   |                                   |                |                                   |                               | t passenger seat)                        |                |                             |
|                                                   |                                       |          |                                   |                                   |                |                                   | buzzer (driver c              | niy)                                     |                |                             |
| Seat belt reminder                                |                                       |          |                                   |                                   |                | With (b                           |                               |                                          |                |                             |
| Key reminder                                      |                                       |          |                                   |                                   |                |                                   |                               |                                          |                |                             |
| Key reminder<br>Headlight reminder                |                                       |          |                                   |                                   |                | With (bi                          |                               |                                          |                |                             |
| Key reminder                                      |                                       |          |                                   |                                   |                | With (b)<br>Wit<br>Wit            | h                             |                                          |                |                             |