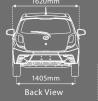

## TECHNICAL SPECIFICATIONS

| MO                                                | DDEL                                  |          | AXIA 1.0ℓ                         |                                   |                |                                   |                               |                                          |                |                             |
|---------------------------------------------------|---------------------------------------|----------|-----------------------------------|-----------------------------------|----------------|-----------------------------------|-------------------------------|------------------------------------------|----------------|-----------------------------|
|                                                   |                                       |          | Standard E<br>5MT                 | S<br>SMT                          | Standard G     | 4AT                               | 5MT                           | SE 4AT                                   |                | dvance<br>4AT               |
| Ir.<br>Dverall length/width/heigh                 | ransmission<br>nt                     | mm       | - JIVIT                           | SIMI                              |                | 3640/162                          |                               | 4AI                                      |                | 4/1                         |
| nterior length/width/heigh                        |                                       | mm       |                                   |                                   |                | 1900/138                          | 35/1240                       |                                          |                |                             |
| Wheelbase                                         | -                                     | mm       |                                   |                                   |                | 245                               |                               |                                          |                |                             |
| <b>Frack</b>                                      | Front<br>Rear                         | mm<br>mm |                                   |                                   |                | 141<br>140                        |                               |                                          |                |                             |
| Kerb weight                                       | i i i i i i i i i i i i i i i i i i i | kg       | 8                                 | 20                                |                | 840                               | 830                           |                                          | 850            |                             |
| Couple distance                                   | Front & rear                          | mm       |                                   |                                   |                | 910                               | 0                             | <u>'</u>                                 |                |                             |
|                                                   | Driver & passenger                    | mm       |                                   |                                   |                | 64                                |                               |                                          |                |                             |
| Min. turning radius (tyre)                        |                                       | m        |                                   |                                   |                | 4.5                               |                               |                                          |                |                             |
| Ingine type                                       |                                       |          |                                   |                                   | DOHO           | 1KR-E<br>C, 12V, Electroni        |                               | (EEI)                                    |                |                             |
| /alve mechanism<br>Fotal displacement             |                                       | сс       |                                   |                                   | DONG           | 2, 12 <b>v</b> , Electroni<br>99: |                               | (CFI)                                    |                |                             |
| Max. output (DIN)                                 |                                       | kW/rpm   |                                   |                                   |                | 49/60                             | 000                           |                                          |                |                             |
| Max. torque (DIN)                                 |                                       | Nm/rpm   |                                   |                                   |                | 90/36                             |                               |                                          |                |                             |
| Fuel consumption                                  |                                       | km/ℓ     |                                   | 1.6                               |                | 20.1                              | 21.6                          |                                          | 20.1           |                             |
| uel tank capacity                                 |                                       | Litres   |                                   |                                   |                | 33                                |                               | ci c                                     |                |                             |
| ront grille                                       |                                       |          |                                   | Body colour                       |                |                                   |                               | Chrome fin<br>Projecto                   |                |                             |
| Headlamps<br>Front fog lamps                      |                                       |          |                                   | Halogen<br>-                      |                |                                   |                               | With                                     | ,,             |                             |
| Electric side mirrors                             |                                       |          |                                   | F                                 | Retractable    |                                   |                               | Retractable with tur                     | n signals      |                             |
| Windshield                                        |                                       |          |                                   |                                   |                | Green (lan                        |                               |                                          |                |                             |
| Outside door handles                              |                                       |          |                                   |                                   |                | Body c                            | olour                         |                                          |                |                             |
| Tyres & disc wheels                               |                                       |          | 175/65 R14 with<br>14" steel rims | 175/65 R14 wit                    | th 14" 8-spoke | alloy rims                        | 175                           | /65 R14 with 14" 5-split                 |                |                             |
| Rear spoiler                                      |                                       |          |                                   |                                   |                |                                   | With                          | With 3rd brake light                     | (LED type)     |                             |
| Rear wiper<br>Rear defogger                       |                                       |          |                                   |                                   |                |                                   | With                          |                                          |                |                             |
| Rear combination lamps                            |                                       |          |                                   | LED type (red len                 | ns)            |                                   | will                          | LED type (cle                            | ar lens)       |                             |
| Rear reflectors                                   |                                       |          | With (                            | on rear combination               |                |                                   |                               | With (on bur                             |                |                             |
| Side skirtings                                    |                                       |          |                                   | -                                 |                |                                   |                               | With chrome                              | finish         |                             |
| Blacked-out pillar                                |                                       |          |                                   | <u> </u>                          |                |                                   | With                          |                                          |                |                             |
| Security film                                     |                                       |          |                                   |                                   |                |                                   |                               | With (all side do                        |                |                             |
| Finted film<br>Meter combination                  |                                       |          |                                   | -<br>Amber illuminati             | ion            |                                   |                               | With (windscreen &<br>Red illuminati     |                |                             |
|                                                   | Front                                 |          | Standard                          | d type with detachal              |                |                                   | Sen                           | ni-bucket type with det                  |                |                             |
| Seats                                             | Rear                                  |          |                                   | ype with integrated               |                |                                   |                               | ench type with detacha                   |                |                             |
| Seat cover material                               |                                       |          |                                   | Fabric (standard gra              | ade)           |                                   |                               | abric (SE grade)                         | Le             | eather                      |
| Centre cluster                                    |                                       |          |                                   | Material colour                   |                |                                   |                               | Painted (silv                            |                |                             |
| Door trims                                        | nandles -                             |          |                                   | Without fabric<br>Material colour |                |                                   |                               | With fabri<br>Painted (silv              |                |                             |
| Door armrests & door pull h<br>nside door handles | namules                               |          |                                   | Material colour                   |                |                                   |                               | Chrome                                   |                |                             |
| Seat back pocket                                  |                                       |          |                                   |                                   |                | With (driver'                     | 's side) & buil <u>t-ir</u>   | n tissue compartment (                   |                |                             |
| Bottle holders                                    |                                       |          |                                   |                                   |                | Front (2) 8                       |                               |                                          |                |                             |
| Cup holders                                       |                                       |          | Front (2)                         |                                   |                |                                   | Front (2) & r                 | ear (1)                                  |                |                             |
| Package tray                                      |                                       |          |                                   |                                   |                |                                   | With                          |                                          |                |                             |
| Multi-purpose container                           |                                       |          |                                   |                                   |                |                                   | With                          | 1 31                                     |                | le: Is                      |
| Audio                                             |                                       |          |                                   | Rac                               | dio CD-player  |                                   | Radio CD<br>4 speake          | -player with MP3/WMA,<br>USB & Bluetooth | Mu<br>system w | ltimedia<br>vith navigation |
| Speakers<br>Multi-info display                    |                                       |          |                                   |                                   |                | w                                 | 4 speaкe<br>ith (including s) |                                          |                |                             |
| Power steering                                    |                                       |          |                                   |                                   |                |                                   | c Power Steerin               |                                          |                |                             |
| Steering wheel with audio                         | controls                              |          |                                   |                                   |                | -                                 |                               |                                          | With (leat     | ther-wrapped                |
| Power windows                                     |                                       |          |                                   |                                   |                | With (fron                        |                               |                                          |                |                             |
| Wireless door lock & alarm                        |                                       |          |                                   |                                   |                | With                              | (key with integ               | rated remote)                            |                |                             |
| Central locking                                   |                                       |          |                                   |                                   |                |                                   | With<br>With (driver          | 's side)                                 |                |                             |
| Seat height adjuster<br>Assist grip               |                                       |          |                                   |                                   |                |                                   | With (driver                  | 3 3ide)                                  |                |                             |
| Reverse sensors                                   |                                       |          |                                   |                                   |                |                                   | With                          |                                          |                |                             |
| Front corner sensors                              |                                       |          |                                   | -                                 |                |                                   |                               | With                                     |                |                             |
| Dual SRS airbags                                  |                                       |          |                                   |                                   |                | Wit                               | h                             |                                          |                |                             |
| ABS with EBD & BA                                 |                                       |          |                                   |                                   |                |                                   |                               | With                                     |                |                             |
| Anti-snatch hook                                  |                                       |          |                                   |                                   |                |                                   |                               | t passenger seat)                        |                |                             |
|                                                   |                                       |          |                                   |                                   |                |                                   | buzzer (driver c              | niy)                                     |                |                             |
| Seat belt reminder                                |                                       |          |                                   |                                   |                | With (b                           |                               |                                          |                |                             |
| Key reminder                                      |                                       |          |                                   |                                   |                |                                   |                               |                                          |                |                             |
| Key reminder<br>Headlight reminder                |                                       |          |                                   |                                   |                | With (bi                          |                               |                                          |                |                             |
| Key reminder                                      |                                       |          |                                   |                                   |                | With (b)<br>Wit<br>Wit            | h                             |                                          |                |                             |