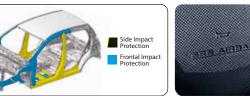

Drive with peace of mind. The Perodua Axia has an ASEAN NCAP

ASEAN NCAP 4-Star Rating

STANDARD E

STANDARD G

**ADVANCE** 

Anti-snatch Hook\*\*

\*Only available with SE and Advance variants.

\*\*Only available with Standard G, SE and Advance variants.