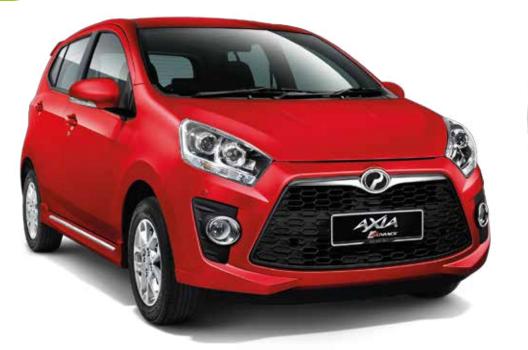

# A new era begins with MALAYSIA'S FIRST ENERGY EFFICIENT VEHICLE

Dynamic and fluid, the Perodua Axia's bold looks match its innovative technology.