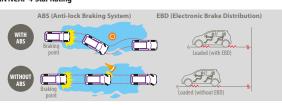

Drive with peace of mind. The Perodua Axia has an ASEAN NCAP

ASEAN NCAP 4-Star Rating

STANDARD E

STANDARD G

**ADVANCE** 

Anti-snatch Hook\*\*

\*Only available with SE and Advance variants.

\*\*Only available with Standard G, SE and Advance variants.