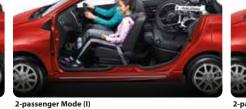

## FLEXIBLE SEATING ARRANGEMENTS / With versatile seating configurations and spacious luggage area, the Perodua Axia is easily adjusted to fit Malaysian needs.

5-passenger Mode

Front Full-flat Mode (Static condition)