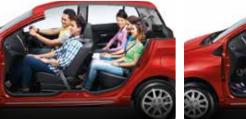

## FLEXIBLE SEATING ARRANGEMENTS / With versatile seating configurations and spacious luggage area, the Perodua Axia is easily adjusted to fit Malaysian needs.

5-passenger Mode

Front Full-flat Mode (Static condition)