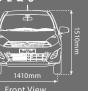

## TECHNICAL SPECIFICATIONS

| MO                                                | DDEL                                  |          | AXIA 1.0ℓ                         |                                   |                |                                   |                               |                                          |                |                             |
|---------------------------------------------------|---------------------------------------|----------|-----------------------------------|-----------------------------------|----------------|-----------------------------------|-------------------------------|------------------------------------------|----------------|-----------------------------|
|                                                   |                                       |          | Standard E<br>5MT                 | S<br>SMT                          | Standard G     | 4AT                               | 5MT                           | SE 4AT                                   |                | dvance<br>4AT               |
| Ir.<br>Dverall length/width/heigh                 | ransmission<br>nt                     | mm       | - JIVIT                           | SIMI                              |                | 3640/162                          |                               | 4AI                                      |                | 4/1                         |
| nterior length/width/heigh                        |                                       | mm       |                                   |                                   |                | 1900/138                          | 35/1240                       |                                          |                |                             |
| Wheelbase                                         | -                                     | mm       |                                   |                                   |                | 245                               |                               |                                          |                |                             |
| <b>Frack</b>                                      | Front<br>Rear                         | mm<br>mm |                                   |                                   |                | 141<br>140                        |                               |                                          |                |                             |
| Kerb weight                                       | i i i i i i i i i i i i i i i i i i i | kg       | 8                                 | 20                                |                | 840                               | 830                           |                                          | 850            |                             |
| Couple distance                                   | Front & rear                          | mm       |                                   |                                   |                | 910                               | 0                             | <u>'</u>                                 |                |                             |
|                                                   | Driver & passenger                    | mm       |                                   |                                   |                | 64                                |                               |                                          |                |                             |
| Min. turning radius (tyre)                        |                                       | m        |                                   |                                   |                | 4.5                               |                               |                                          |                |                             |
| Ingine type                                       |                                       |          |                                   |                                   | DOHO           | 1KR-E<br>C, 12V, Electroni        |                               | (EEI)                                    |                |                             |
| /alve mechanism<br>Fotal displacement             |                                       | сс       |                                   |                                   | DONG           | 2, 12 <b>v</b> , Electroni<br>99: |                               | (CFI)                                    |                |                             |
| Max. output (DIN)                                 |                                       | kW/rpm   |                                   |                                   |                | 49/60                             | 000                           |                                          |                |                             |
| Max. torque (DIN)                                 |                                       | Nm/rpm   |                                   |                                   |                | 90/36                             |                               |                                          |                |                             |
| Fuel consumption                                  |                                       | km/ℓ     |                                   | 1.6                               |                | 20.1                              | 21.6                          |                                          | 20.1           |                             |
| uel tank capacity                                 |                                       | Litres   |                                   |                                   |                | 33                                |                               | ci c                                     |                |                             |
| ront grille                                       |                                       |          |                                   | Body colour                       |                |                                   |                               | Chrome fin<br>Projecto                   |                |                             |
| Headlamps<br>Front fog lamps                      |                                       |          |                                   | Halogen<br>-                      |                |                                   |                               | With                                     | ,,             |                             |
| Electric side mirrors                             |                                       |          |                                   | F                                 | Retractable    |                                   |                               | Retractable with tur                     | n signals      |                             |
| Windshield                                        |                                       |          |                                   |                                   |                | Green (lan                        |                               |                                          |                |                             |
| Outside door handles                              |                                       |          |                                   |                                   |                | Body c                            | olour                         |                                          |                |                             |
| Tyres & disc wheels                               |                                       |          | 175/65 R14 with<br>14" steel rims | 175/65 R14 wit                    | th 14" 8-spoke | alloy rims                        | 175                           | /65 R14 with 14" 5-split                 |                |                             |
| Rear spoiler                                      |                                       |          |                                   |                                   |                |                                   | With                          | With 3rd brake light                     | (LED type)     |                             |
| Rear wiper<br>Rear defogger                       |                                       |          |                                   |                                   |                |                                   | With                          |                                          |                |                             |
| Rear combination lamps                            |                                       |          |                                   | LED type (red len                 | ns)            |                                   | will                          | LED type (cle                            | ar lens)       |                             |
| Rear reflectors                                   |                                       |          | With (                            | on rear combination               |                |                                   |                               | With (on bur                             |                |                             |
| Side skirtings                                    |                                       |          |                                   | -                                 |                |                                   |                               | With chrome                              | finish         |                             |
| Blacked-out pillar                                |                                       |          |                                   | <u> </u>                          |                |                                   | With                          |                                          |                |                             |
| Security film                                     |                                       |          |                                   |                                   |                |                                   |                               | With (all side do                        |                |                             |
| Finted film<br>Meter combination                  |                                       |          |                                   | -<br>Amber illuminati             | ion            |                                   |                               | With (windscreen &<br>Red illuminati     |                |                             |
|                                                   | Front                                 |          | Standard                          | d type with detachal              |                |                                   | Sen                           | ni-bucket type with det                  |                |                             |
| Seats                                             | Rear                                  |          |                                   | ype with integrated               |                |                                   |                               | ench type with detacha                   |                |                             |
| Seat cover material                               |                                       |          |                                   | Fabric (standard gra              | ade)           |                                   |                               | abric (SE grade)                         | Le             | eather                      |
| Centre cluster                                    |                                       |          |                                   | Material colour                   |                |                                   |                               | Painted (silv                            |                |                             |
| Door trims                                        | nandles -                             |          |                                   | Without fabric<br>Material colour |                |                                   |                               | With fabri<br>Painted (silv              |                |                             |
| Door armrests & door pull h<br>nside door handles | namules                               |          |                                   | Material colour                   |                |                                   |                               | Chrome                                   |                |                             |
| Seat back pocket                                  |                                       |          |                                   |                                   |                | With (driver'                     | 's side) & buil <u>t-ir</u>   | n tissue compartment (                   |                |                             |
| Bottle holders                                    |                                       |          |                                   |                                   |                | Front (2) 8                       |                               |                                          |                |                             |
| Cup holders                                       |                                       |          | Front (2)                         |                                   |                |                                   | Front (2) & r                 | ear (1)                                  |                |                             |
| Package tray                                      |                                       |          |                                   |                                   |                |                                   | With                          |                                          |                |                             |
| Multi-purpose container                           |                                       |          |                                   |                                   |                |                                   | With                          | 1 31                                     |                | le: Is                      |
| Audio                                             |                                       |          |                                   | Rac                               | dio CD-player  |                                   | Radio CD<br>4 speake          | -player with MP3/WMA,<br>USB & Bluetooth | Mu<br>system w | ltimedia<br>vith navigation |
| Speakers<br>Multi-info display                    |                                       |          |                                   |                                   |                | w                                 | 4 speaкe<br>ith (including s) |                                          |                |                             |
| Power steering                                    |                                       |          |                                   |                                   |                |                                   | c Power Steerin               |                                          |                |                             |
| Steering wheel with audio                         | controls                              |          |                                   |                                   |                | -                                 |                               |                                          | With (leat     | ther-wrapped                |
| Power windows                                     |                                       |          |                                   |                                   |                | With (fron                        |                               |                                          |                |                             |
| Wireless door lock & alarm                        |                                       |          |                                   |                                   |                | With                              | (key with integ               | rated remote)                            |                |                             |
| Central locking                                   |                                       |          |                                   |                                   |                |                                   | With<br>With (driver          | 's side)                                 |                |                             |
| Seat height adjuster<br>Assist grip               |                                       |          |                                   |                                   |                |                                   | With (driver                  | 3 3ide)                                  |                |                             |
| Reverse sensors                                   |                                       |          |                                   |                                   |                |                                   | With                          |                                          |                |                             |
| Front corner sensors                              |                                       |          |                                   | -                                 |                |                                   |                               | With                                     |                |                             |
| Dual SRS airbags                                  |                                       |          |                                   |                                   |                | Wit                               | h                             |                                          |                |                             |
| ABS with EBD & BA                                 |                                       |          |                                   |                                   |                |                                   |                               | With                                     |                |                             |
| Anti-snatch hook                                  |                                       |          |                                   |                                   |                |                                   |                               | t passenger seat)                        |                |                             |
|                                                   |                                       |          |                                   |                                   |                |                                   | buzzer (driver c              | niy)                                     |                |                             |
| Seat belt reminder                                |                                       |          |                                   |                                   |                | With (b                           |                               |                                          |                |                             |
| Key reminder                                      |                                       |          |                                   |                                   |                |                                   |                               |                                          |                |                             |
| Key reminder<br>Headlight reminder                |                                       |          |                                   |                                   |                | With (bi                          |                               |                                          |                |                             |
| Key reminder                                      |                                       |          |                                   |                                   |                | With (b)<br>Wit<br>Wit            | h                             |                                          |                |                             |