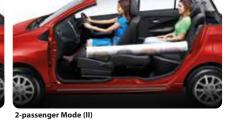

## FLEXIBLE SEATING ARRANGEMENTS / With versatile seating configurations and spacious luggage area, the Perodua Axia is easily adjusted to fit Malaysian needs.

5-passenger Mode

Front Full-flat Mode (Static condition)