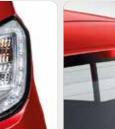

## SE & ADVANCE

LED Tail Lights (Clear Lens)

Retractable Side Mirrors with Turn Signals (Electric) Side Skirting with Chrome Finish

5-split-spoke Alloy Rims