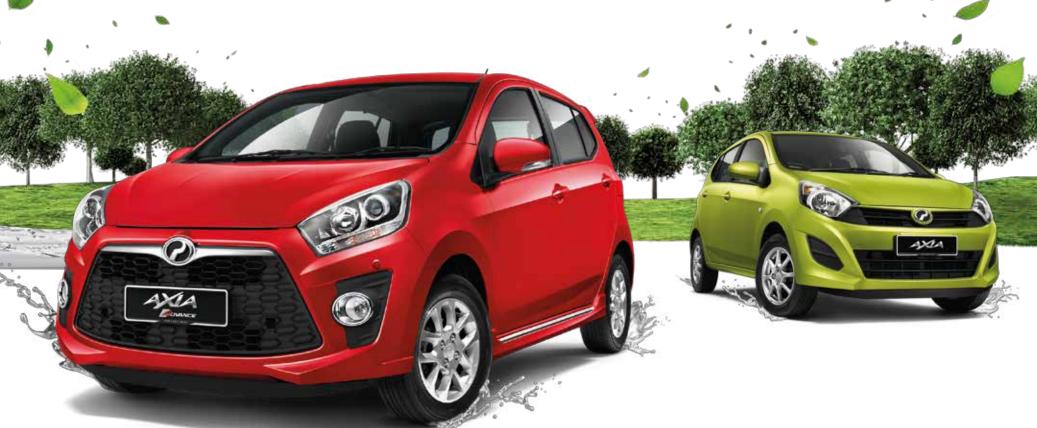

# A new era begins with MALAYSIA'S FIRST ENERGY EFFICIENT VEHICLE

Dynamic and fluid, the Perodua Axia's bold looks match its innovative technology.