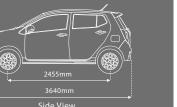

## TECHNICAL SPECIFICATIONS

| MO                                                | DDEL                                  |          | AXIA 1.0ℓ                         |                                   |                |                                   |                               |                                          |                |                             |
|---------------------------------------------------|---------------------------------------|----------|-----------------------------------|-----------------------------------|----------------|-----------------------------------|-------------------------------|------------------------------------------|----------------|-----------------------------|
|                                                   |                                       |          | Standard E<br>5MT                 | S<br>SMT                          | Standard G     | 4AT                               | 5MT                           | SE 4AT                                   |                | dvance<br>4AT               |
| Ir.<br>Dverall length/width/heigh                 | ransmission<br>nt                     | mm       | - JIVIT                           | SIMI                              |                | 3640/162                          |                               | 4AI                                      |                | 4/1                         |
| nterior length/width/heigh                        |                                       | mm       |                                   |                                   |                | 1900/138                          | 35/1240                       |                                          |                |                             |
| Wheelbase                                         | -                                     | mm       |                                   |                                   |                | 245                               |                               |                                          |                |                             |
| <b>Frack</b>                                      | Front<br>Rear                         | mm<br>mm |                                   |                                   |                | 141<br>140                        |                               |                                          |                |                             |
| Kerb weight                                       | i i i i i i i i i i i i i i i i i i i | kg       | 8                                 | 20                                |                | 840                               | 830                           |                                          | 850            |                             |
| Couple distance                                   | Front & rear                          | mm       |                                   |                                   |                | 910                               | 0                             | <u>'</u>                                 |                |                             |
|                                                   | Driver & passenger                    | mm       |                                   |                                   |                | 64                                |                               |                                          |                |                             |
| Min. turning radius (tyre)                        |                                       | m        |                                   |                                   |                | 4.5                               |                               |                                          |                |                             |
| Ingine type                                       |                                       |          |                                   |                                   | DOHO           | 1KR-E<br>C, 12V, Electroni        |                               | (EEI)                                    |                |                             |
| /alve mechanism<br>Fotal displacement             |                                       | сс       |                                   |                                   | DONG           | 2, 12 <b>v</b> , Electroni<br>99: |                               | (CFI)                                    |                |                             |
| Max. output (DIN)                                 |                                       | kW/rpm   |                                   |                                   |                | 49/60                             | 000                           |                                          |                |                             |
| Max. torque (DIN)                                 |                                       | Nm/rpm   |                                   |                                   |                | 90/36                             |                               |                                          |                |                             |
| Fuel consumption                                  |                                       | km/ℓ     |                                   | 1.6                               |                | 20.1                              | 21.6                          |                                          | 20.1           |                             |
| uel tank capacity                                 |                                       | Litres   |                                   |                                   |                | 33                                |                               | ci c                                     |                |                             |
| ront grille                                       |                                       |          |                                   | Body colour                       |                |                                   |                               | Chrome fin<br>Projecto                   |                |                             |
| Headlamps<br>Front fog lamps                      |                                       |          |                                   | Halogen<br>-                      |                |                                   |                               | With                                     | ,,             |                             |
| Electric side mirrors                             |                                       |          |                                   | F                                 | Retractable    |                                   |                               | Retractable with tur                     | n signals      |                             |
| Windshield                                        |                                       |          |                                   |                                   |                | Green (lan                        |                               |                                          |                |                             |
| Outside door handles                              |                                       |          |                                   |                                   |                | Body c                            | olour                         |                                          |                |                             |
| Tyres & disc wheels                               |                                       |          | 175/65 R14 with<br>14" steel rims | 175/65 R14 wit                    | th 14" 8-spoke | alloy rims                        | 175                           | /65 R14 with 14" 5-split                 |                |                             |
| Rear spoiler                                      |                                       |          |                                   |                                   |                |                                   | With                          | With 3rd brake light                     | (LED type)     |                             |
| Rear wiper<br>Rear defogger                       |                                       |          |                                   |                                   |                |                                   | With                          |                                          |                |                             |
| Rear combination lamps                            |                                       |          |                                   | LED type (red len                 | ns)            |                                   | will                          | LED type (cle                            | ar lens)       |                             |
| Rear reflectors                                   |                                       |          | With (                            | on rear combination               |                |                                   |                               | With (on bur                             |                |                             |
| Side skirtings                                    |                                       |          |                                   | -                                 |                |                                   |                               | With chrome                              | finish         |                             |
| Blacked-out pillar                                |                                       |          |                                   | <u> </u>                          |                |                                   | With                          |                                          |                |                             |
| Security film                                     |                                       |          |                                   |                                   |                |                                   |                               | With (all side do                        |                |                             |
| Finted film<br>Meter combination                  |                                       |          |                                   | -<br>Amber illuminati             | ion            |                                   |                               | With (windscreen &<br>Red illuminati     |                |                             |
|                                                   | Front                                 |          | Standard                          | d type with detachal              |                |                                   | Sen                           | ni-bucket type with det                  |                |                             |
| Seats                                             | Rear                                  |          |                                   | ype with integrated               |                |                                   |                               | ench type with detacha                   |                |                             |
| Seat cover material                               |                                       |          |                                   | Fabric (standard gra              | ade)           |                                   |                               | abric (SE grade)                         | Le             | eather                      |
| Centre cluster                                    |                                       |          |                                   | Material colour                   |                |                                   |                               | Painted (silv                            |                |                             |
| Door trims                                        | nandles -                             |          |                                   | Without fabric<br>Material colour |                |                                   |                               | With fabri<br>Painted (silv              |                |                             |
| Door armrests & door pull h<br>nside door handles | namules                               |          |                                   | Material colour                   |                |                                   |                               | Chrome                                   |                |                             |
| Seat back pocket                                  |                                       |          |                                   |                                   |                | With (driver'                     | 's side) & buil <u>t-ir</u>   | n tissue compartment (                   |                |                             |
| Bottle holders                                    |                                       |          |                                   |                                   |                | Front (2) 8                       |                               |                                          |                |                             |
| Cup holders                                       |                                       |          | Front (2)                         |                                   |                |                                   | Front (2) & r                 | ear (1)                                  |                |                             |
| Package tray                                      |                                       |          |                                   |                                   |                |                                   | With                          |                                          |                |                             |
| Multi-purpose container                           |                                       |          |                                   |                                   |                |                                   | With                          | 1 31                                     |                | le: Is                      |
| Audio                                             |                                       |          |                                   | Rac                               | dio CD-player  |                                   | Radio CD<br>4 speake          | -player with MP3/WMA,<br>USB & Bluetooth | Mu<br>system w | ltimedia<br>vith navigation |
| Speakers<br>Multi-info display                    |                                       |          |                                   |                                   |                | w                                 | 4 speaкe<br>ith (including s) |                                          |                |                             |
| Power steering                                    |                                       |          |                                   |                                   |                |                                   | c Power Steerin               |                                          |                |                             |
| Steering wheel with audio                         | controls                              |          |                                   |                                   |                | -                                 |                               |                                          | With (leat     | ther-wrapped                |
| Power windows                                     |                                       |          |                                   |                                   |                | With (fron                        |                               |                                          |                |                             |
| Wireless door lock & alarm                        |                                       |          |                                   |                                   |                | With                              | (key with integ               | rated remote)                            |                |                             |
| Central locking                                   |                                       |          |                                   |                                   |                |                                   | With<br>With (driver          | 's side)                                 |                |                             |
| Seat height adjuster<br>Assist grip               |                                       |          |                                   |                                   |                |                                   | With (driver                  | 3 3ide)                                  |                |                             |
| Reverse sensors                                   |                                       |          |                                   |                                   |                |                                   | With                          |                                          |                |                             |
| Front corner sensors                              |                                       |          |                                   | -                                 |                |                                   |                               | With                                     |                |                             |
| Dual SRS airbags                                  |                                       |          |                                   |                                   |                | Wit                               | h                             |                                          |                |                             |
| ABS with EBD & BA                                 |                                       |          |                                   |                                   |                |                                   |                               | With                                     |                |                             |
| Anti-snatch hook                                  |                                       |          |                                   |                                   |                |                                   |                               | t passenger seat)                        |                |                             |
|                                                   |                                       |          |                                   |                                   |                |                                   | buzzer (driver c              | niy)                                     |                |                             |
| Seat belt reminder                                |                                       |          |                                   |                                   |                | With (b                           |                               |                                          |                |                             |
| Key reminder                                      |                                       |          |                                   |                                   |                |                                   |                               |                                          |                |                             |
| Key reminder<br>Headlight reminder                |                                       |          |                                   |                                   |                | With (bi                          |                               |                                          |                |                             |
| Key reminder                                      |                                       |          |                                   |                                   |                | With (b)<br>Wit<br>Wit            | h                             |                                          |                |                             |