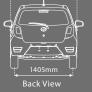

## TECHNICAL SPECIFICATIONS

| MO                                                | DDEL                                  |          | AXIA 1.0ℓ                         |                                   |                |                                   |                               |                                          |                |                             |
|---------------------------------------------------|---------------------------------------|----------|-----------------------------------|-----------------------------------|----------------|-----------------------------------|-------------------------------|------------------------------------------|----------------|-----------------------------|
|                                                   |                                       |          | Standard E<br>5MT                 | S<br>SMT                          | Standard G     | 4AT                               | 5MT                           | SE 4AT                                   |                | dvance<br>4AT               |
| Ir.<br>Dverall length/width/heigh                 | ransmission<br>nt                     | mm       | - JIVIT                           | SIMI                              |                | 3640/162                          |                               | 4AI                                      |                | 4/1                         |
| nterior length/width/heigh                        |                                       | mm       |                                   |                                   |                | 1900/138                          | 35/1240                       |                                          |                |                             |
| Wheelbase                                         | -                                     | mm       |                                   |                                   |                | 245                               |                               |                                          |                |                             |
| <b>Frack</b>                                      | Front<br>Rear                         | mm<br>mm |                                   |                                   |                | 141<br>140                        |                               |                                          |                |                             |
| Kerb weight                                       | i i i i i i i i i i i i i i i i i i i | kg       | 8                                 | 20                                |                | 840                               | 830                           |                                          | 850            |                             |
| Couple distance                                   | Front & rear                          | mm       |                                   |                                   |                | 910                               | 0                             | <u>'</u>                                 |                |                             |
|                                                   | Driver & passenger                    | mm       |                                   |                                   |                | 64                                |                               |                                          |                |                             |
| Min. turning radius (tyre)                        |                                       | m        |                                   |                                   |                | 4.5                               |                               |                                          |                |                             |
| Ingine type                                       |                                       |          |                                   |                                   | DOHO           | 1KR-E<br>C, 12V, Electroni        |                               | (EEI)                                    |                |                             |
| /alve mechanism<br>Fotal displacement             |                                       | сс       |                                   |                                   | DONG           | 2, 12 <b>v</b> , Electroni<br>99: |                               | (CFI)                                    |                |                             |
| Max. output (DIN)                                 |                                       | kW/rpm   |                                   |                                   |                | 49/60                             | 000                           |                                          |                |                             |
| Max. torque (DIN)                                 |                                       | Nm/rpm   |                                   |                                   |                | 90/36                             |                               |                                          |                |                             |
| Fuel consumption                                  |                                       | km/ℓ     |                                   | 1.6                               |                | 20.1                              | 21.6                          |                                          | 20.1           |                             |
| uel tank capacity                                 |                                       | Litres   |                                   |                                   |                | 33                                |                               | ci c                                     |                |                             |
| ront grille                                       |                                       |          |                                   | Body colour                       |                |                                   |                               | Chrome fin<br>Projecto                   |                |                             |
| Headlamps<br>Front fog lamps                      |                                       |          |                                   | Halogen<br>-                      |                |                                   |                               | With                                     | ,,             |                             |
| Electric side mirrors                             |                                       |          |                                   | F                                 | Retractable    |                                   |                               | Retractable with tur                     | n signals      |                             |
| Windshield                                        |                                       |          |                                   |                                   |                | Green (lan                        |                               |                                          |                |                             |
| Outside door handles                              |                                       |          |                                   |                                   |                | Body c                            | olour                         |                                          |                |                             |
| Tyres & disc wheels                               |                                       |          | 175/65 R14 with<br>14" steel rims | 175/65 R14 wit                    | th 14" 8-spoke | alloy rims                        | 175                           | /65 R14 with 14" 5-split                 |                |                             |
| Rear spoiler                                      |                                       |          |                                   |                                   |                |                                   | With                          | With 3rd brake light                     | (LED type)     |                             |
| Rear wiper<br>Rear defogger                       |                                       |          |                                   |                                   |                |                                   | With                          |                                          |                |                             |
| Rear combination lamps                            |                                       |          |                                   | LED type (red len                 | ns)            |                                   | will                          | LED type (cle                            | ar lens)       |                             |
| Rear reflectors                                   |                                       |          | With (                            | on rear combination               |                |                                   |                               | With (on bur                             |                |                             |
| Side skirtings                                    |                                       |          |                                   | -                                 |                |                                   |                               | With chrome                              | finish         |                             |
| Blacked-out pillar                                |                                       |          |                                   | <u> </u>                          |                |                                   | With                          |                                          |                |                             |
| Security film                                     |                                       |          |                                   |                                   |                |                                   |                               | With (all side do                        |                |                             |
| Finted film<br>Meter combination                  |                                       |          |                                   | -<br>Amber illuminati             | ion            |                                   |                               | With (windscreen &<br>Red illuminati     |                |                             |
|                                                   | Front                                 |          | Standard                          | d type with detachal              |                |                                   | Sen                           | ni-bucket type with det                  |                |                             |
| Seats                                             | Rear                                  |          |                                   | ype with integrated               |                |                                   |                               | ench type with detacha                   |                |                             |
| Seat cover material                               |                                       |          |                                   | Fabric (standard gra              | ade)           |                                   |                               | abric (SE grade)                         | Le             | eather                      |
| Centre cluster                                    |                                       |          |                                   | Material colour                   |                |                                   |                               | Painted (silv                            |                |                             |
| Door trims                                        | nandles -                             |          |                                   | Without fabric<br>Material colour |                |                                   |                               | With fabri<br>Painted (silv              |                |                             |
| Door armrests & door pull h<br>nside door handles | namules                               |          |                                   | Material colour                   |                |                                   |                               | Chrome                                   |                |                             |
| Seat back pocket                                  |                                       |          |                                   |                                   |                | With (driver'                     | 's side) & buil <u>t-ir</u>   | n tissue compartment (                   |                |                             |
| Bottle holders                                    |                                       |          |                                   |                                   |                | Front (2) 8                       |                               |                                          |                |                             |
| Cup holders                                       |                                       |          | Front (2)                         |                                   |                |                                   | Front (2) & r                 | ear (1)                                  |                |                             |
| Package tray                                      |                                       |          |                                   |                                   |                |                                   | With                          |                                          |                |                             |
| Multi-purpose container                           |                                       |          |                                   |                                   |                |                                   | With                          | 1 31                                     |                | le: Is                      |
| Audio                                             |                                       |          |                                   | Rac                               | dio CD-player  |                                   | Radio CD<br>4 speake          | -player with MP3/WMA,<br>USB & Bluetooth | Mu<br>system w | ltimedia<br>vith navigation |
| Speakers<br>Multi-info display                    |                                       |          |                                   |                                   |                | w                                 | 4 speaкe<br>ith (including s) |                                          |                |                             |
| Power steering                                    |                                       |          |                                   |                                   |                |                                   | c Power Steerin               |                                          |                |                             |
| Steering wheel with audio                         | controls                              |          |                                   |                                   |                | -                                 |                               |                                          | With (leat     | ther-wrapped                |
| Power windows                                     |                                       |          |                                   |                                   |                | With (fron                        |                               |                                          |                |                             |
| Wireless door lock & alarm                        |                                       |          |                                   |                                   |                | With                              | (key with integ               | rated remote)                            |                |                             |
| Central locking                                   |                                       |          |                                   |                                   |                |                                   | With<br>With (driver          | 's side)                                 |                |                             |
| Seat height adjuster<br>Assist grip               |                                       |          |                                   |                                   |                |                                   | With (driver                  | 3 3ide)                                  |                |                             |
| Reverse sensors                                   |                                       |          |                                   |                                   |                |                                   | With                          |                                          |                |                             |
| Front corner sensors                              |                                       |          |                                   | -                                 |                |                                   |                               | With                                     |                |                             |
| Dual SRS airbags                                  |                                       |          |                                   |                                   |                | Wit                               | h                             |                                          |                |                             |
| ABS with EBD & BA                                 |                                       |          |                                   |                                   |                |                                   |                               | With                                     |                |                             |
| Anti-snatch hook                                  |                                       |          |                                   |                                   |                |                                   |                               | t passenger seat)                        |                |                             |
|                                                   |                                       |          |                                   |                                   |                |                                   | buzzer (driver c              | niy)                                     |                |                             |
| Seat belt reminder                                |                                       |          |                                   |                                   |                | With (b                           |                               |                                          |                |                             |
| Key reminder                                      |                                       |          |                                   |                                   |                |                                   |                               |                                          |                |                             |
| Key reminder<br>Headlight reminder                |                                       |          |                                   |                                   |                | With (bi                          |                               |                                          |                |                             |
| Key reminder                                      |                                       |          |                                   |                                   |                | With (b)<br>Wit<br>Wit            | h                             |                                          |                |                             |