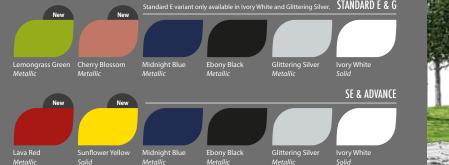

## SE & ADVANCE

LED Tail Lights (Clear Lens)

Retractable Side Mirrors with Turn Signals (Electric) Side Skirting with Chrome Finish

5-split-spoke Alloy Rims

## STANDARD E & G

Halogen Headlamps