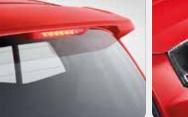

## SE & ADVANCE

LED Tail Lights (Clear Lens)

Retractable Side Mirrors with Turn Signals (Electric) Side Skirting with Chrome Finish

5-split-spoke Alloy Rims