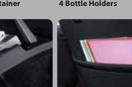

## TECHNICAL SPECIFICATIONS

| MO                                                | DDEL                                  |          | AXIA 1.0ℓ                         |                                   |                |                                   |                               |                                          |                |                             |
|---------------------------------------------------|---------------------------------------|----------|-----------------------------------|-----------------------------------|----------------|-----------------------------------|-------------------------------|------------------------------------------|----------------|-----------------------------|
|                                                   |                                       |          | Standard E<br>5MT                 | S<br>SMT                          | Standard G     | 4AT                               | 5MT                           | SE 4AT                                   |                | dvance<br>4AT               |
| Ir.<br>Dverall length/width/heigh                 | ransmission<br>nt                     | mm       | - JIVIT                           | SIMI                              |                | 3640/162                          |                               | 4AI                                      |                | 4/1                         |
| nterior length/width/heigh                        |                                       | mm       |                                   |                                   |                | 1900/138                          | 35/1240                       |                                          |                |                             |
| Wheelbase                                         | -                                     | mm       |                                   |                                   |                | 245                               |                               |                                          |                |                             |
| <b>Frack</b>                                      | Front<br>Rear                         | mm<br>mm |                                   |                                   |                | 141<br>140                        |                               |                                          |                |                             |
| Kerb weight                                       | i i i i i i i i i i i i i i i i i i i | kg       | 8                                 | 20                                |                | 840                               | 830                           |                                          | 850            |                             |
| Couple distance                                   | Front & rear                          | mm       |                                   |                                   |                | 910                               | 0                             | <u>'</u>                                 |                |                             |
|                                                   | Driver & passenger                    | mm       |                                   |                                   |                | 64                                |                               |                                          |                |                             |
| Min. turning radius (tyre)                        |                                       | m        |                                   |                                   |                | 4.5                               |                               |                                          |                |                             |
| Ingine type                                       |                                       |          |                                   |                                   | DOHO           | 1KR-E<br>C, 12V, Electroni        |                               | (EEI)                                    |                |                             |
| /alve mechanism<br>Fotal displacement             |                                       | сс       |                                   |                                   | DONG           | 2, 12 <b>v</b> , Electroni<br>99: |                               | (CFI)                                    |                |                             |
| Max. output (DIN)                                 |                                       | kW/rpm   |                                   |                                   |                | 49/60                             | 000                           |                                          |                |                             |
| Max. torque (DIN)                                 |                                       | Nm/rpm   |                                   |                                   |                | 90/36                             |                               |                                          |                |                             |
| Fuel consumption                                  |                                       | km/ℓ     |                                   | 1.6                               |                | 20.1                              | 21.6                          |                                          | 20.1           |                             |
| uel tank capacity                                 |                                       | Litres   |                                   |                                   |                | 33                                |                               | ci c                                     |                |                             |
| ront grille                                       |                                       |          |                                   | Body colour                       |                |                                   |                               | Chrome fin<br>Projecto                   |                |                             |
| Headlamps<br>Front fog lamps                      |                                       |          |                                   | Halogen<br>-                      |                |                                   |                               | With                                     | ,,             |                             |
| Electric side mirrors                             |                                       |          |                                   | F                                 | Retractable    |                                   |                               | Retractable with tur                     | n signals      |                             |
| Windshield                                        |                                       |          |                                   |                                   |                | Green (lan                        |                               |                                          |                |                             |
| Outside door handles                              |                                       |          |                                   |                                   |                | Body c                            | olour                         |                                          |                |                             |
| Tyres & disc wheels                               |                                       |          | 175/65 R14 with<br>14" steel rims | 175/65 R14 wit                    | th 14" 8-spoke | alloy rims                        | 175                           | /65 R14 with 14" 5-split                 |                |                             |
| Rear spoiler                                      |                                       |          |                                   |                                   |                |                                   | With                          | With 3rd brake light                     | (LED type)     |                             |
| Rear wiper<br>Rear defogger                       |                                       |          |                                   |                                   |                |                                   | With                          |                                          |                |                             |
| Rear combination lamps                            |                                       |          |                                   | LED type (red len                 | ns)            |                                   | will                          | LED type (cle                            | ar lens)       |                             |
| Rear reflectors                                   |                                       |          | With (                            | on rear combination               |                |                                   |                               | With (on bur                             |                |                             |
| Side skirtings                                    |                                       |          |                                   | -                                 |                |                                   |                               | With chrome                              | finish         |                             |
| Blacked-out pillar                                |                                       |          |                                   | <u> </u>                          |                |                                   | With                          |                                          |                |                             |
| Security film                                     |                                       |          |                                   |                                   |                |                                   |                               | With (all side do                        |                |                             |
| Finted film<br>Meter combination                  |                                       |          |                                   | -<br>Amber illuminati             | ion            |                                   |                               | With (windscreen &<br>Red illuminati     |                |                             |
|                                                   | Front                                 |          | Standard                          | d type with detachal              |                |                                   | Sen                           | ni-bucket type with det                  |                |                             |
| Seats                                             | Rear                                  |          |                                   | ype with integrated               |                |                                   |                               | ench type with detacha                   |                |                             |
| Seat cover material                               |                                       |          |                                   | Fabric (standard gra              | ade)           |                                   |                               | abric (SE grade)                         | Le             | eather                      |
| Centre cluster                                    |                                       |          |                                   | Material colour                   |                |                                   |                               | Painted (silv                            |                |                             |
| Door trims                                        | nandles -                             |          |                                   | Without fabric<br>Material colour |                |                                   |                               | With fabri<br>Painted (silv              |                |                             |
| Door armrests & door pull h<br>nside door handles | namules                               |          |                                   | Material colour                   |                |                                   |                               | Chrome                                   |                |                             |
| Seat back pocket                                  |                                       |          |                                   |                                   |                | With (driver'                     | 's side) & buil <u>t-ir</u>   | n tissue compartment (                   |                |                             |
| Bottle holders                                    |                                       |          |                                   |                                   |                | Front (2) 8                       |                               |                                          |                |                             |
| Cup holders                                       |                                       |          | Front (2)                         |                                   |                |                                   | Front (2) & r                 | ear (1)                                  |                |                             |
| Package tray                                      |                                       |          |                                   |                                   |                |                                   | With                          |                                          |                |                             |
| Multi-purpose container                           |                                       |          |                                   |                                   |                |                                   | With                          | 1 31                                     |                | le: Is                      |
| Audio                                             |                                       |          |                                   | Rac                               | dio CD-player  |                                   | Radio CD<br>4 speake          | -player with MP3/WMA,<br>USB & Bluetooth | Mu<br>system w | ltimedia<br>vith navigation |
| Speakers<br>Multi-info display                    |                                       |          |                                   |                                   |                | w                                 | 4 speaкe<br>ith (including s) |                                          |                |                             |
| Power steering                                    |                                       |          |                                   |                                   |                |                                   | c Power Steerin               |                                          |                |                             |
| Steering wheel with audio                         | controls                              |          |                                   |                                   |                | -                                 |                               |                                          | With (leat     | ther-wrapped                |
| Power windows                                     |                                       |          |                                   |                                   |                | With (fron                        |                               |                                          |                |                             |
| Wireless door lock & alarm                        |                                       |          |                                   |                                   |                | With                              | (key with integ               | rated remote)                            |                |                             |
| Central locking                                   |                                       |          |                                   |                                   |                |                                   | With<br>With (driver          | 's side)                                 |                |                             |
| Seat height adjuster<br>Assist grip               |                                       |          |                                   |                                   |                |                                   | With (driver                  | 3 3ide)                                  |                |                             |
| Reverse sensors                                   |                                       |          |                                   |                                   |                |                                   | With                          |                                          |                |                             |
| Front corner sensors                              |                                       |          |                                   | -                                 |                |                                   |                               | With                                     |                |                             |
| Dual SRS airbags                                  |                                       |          |                                   |                                   |                | Wit                               | h                             |                                          |                |                             |
| ABS with EBD & BA                                 |                                       |          |                                   |                                   |                |                                   |                               | With                                     |                |                             |
| Anti-snatch hook                                  |                                       |          |                                   |                                   |                |                                   |                               | t passenger seat)                        |                |                             |
|                                                   |                                       |          |                                   |                                   |                |                                   | buzzer (driver c              | niy)                                     |                |                             |
| Seat belt reminder                                |                                       |          |                                   |                                   |                | With (b                           |                               |                                          |                |                             |
| Key reminder                                      |                                       |          |                                   |                                   |                |                                   |                               |                                          |                |                             |
| Key reminder<br>Headlight reminder                |                                       |          |                                   |                                   |                | With (bi                          |                               |                                          |                |                             |
| Key reminder                                      |                                       |          |                                   |                                   |                | With (b)<br>Wit<br>Wit            | h                             |                                          |                |                             |