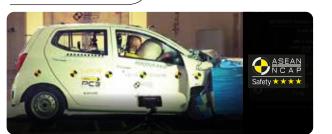

Drive with peace of mind. The Perodua Axia has an ASEAN NCAP

ASEAN NCAP 4-Star Rating

STANDARD E

STANDARD G

**ADVANCE** 

Anti-snatch Hook\*\*

\*Only available with SE and Advance variants.

\*\*Only available with Standard G, SE and Advance variants.