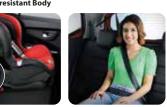

Drive with peace of mind. The Perodua Axia has an ASEAN NCAP

ASEAN NCAP 4-Star Rating

STANDARD E

STANDARD G

**ADVANCE** 

Anti-snatch Hook\*\*

\*Only available with SE and Advance variants.

\*\*Only available with Standard G, SE and Advance variants.