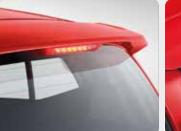

## SE & ADVANCE

LED Tail Lights (Clear Lens)

Retractable Side Mirrors with Turn Signals (Electric) Side Skirting with Chrome Finish

5-split-spoke Alloy Rims