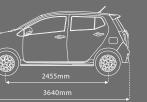

## TECHNICAL SPECIFICATIONS

| MO                                                | DDEL                                  |          | AXIA 1.0ℓ                         |                                   |                |                                   |                               |                                          |                |                             |
|---------------------------------------------------|---------------------------------------|----------|-----------------------------------|-----------------------------------|----------------|-----------------------------------|-------------------------------|------------------------------------------|----------------|-----------------------------|
|                                                   |                                       |          | Standard E<br>5MT                 | S<br>SMT                          | Standard G     | 4AT                               | 5MT                           | SE 4AT                                   |                | dvance<br>4AT               |
| Ir.<br>Dverall length/width/heigh                 | ransmission<br>nt                     | mm       | - JIVIT                           | SIMI                              |                | 3640/162                          |                               | 4AI                                      |                | 4/1                         |
| nterior length/width/heigh                        |                                       | mm       |                                   |                                   |                | 1900/138                          | 35/1240                       |                                          |                |                             |
| Wheelbase                                         | -                                     | mm       |                                   |                                   |                | 245                               |                               |                                          |                |                             |
| <b>Frack</b>                                      | Front<br>Rear                         | mm<br>mm |                                   |                                   |                | 141<br>140                        |                               |                                          |                |                             |
| Kerb weight                                       | i i i i i i i i i i i i i i i i i i i | kg       | 8                                 | 20                                |                | 840                               | 830                           |                                          | 850            |                             |
| Couple distance                                   | Front & rear                          | mm       |                                   |                                   |                | 910                               | 0                             | <u>'</u>                                 |                |                             |
|                                                   | Driver & passenger                    | mm       |                                   |                                   |                | 64                                |                               |                                          |                |                             |
| Min. turning radius (tyre)                        |                                       | m        |                                   |                                   |                | 4.5                               |                               |                                          |                |                             |
| Ingine type                                       |                                       |          |                                   |                                   | DOHO           | 1KR-E<br>C, 12V, Electroni        |                               | (EEI)                                    |                |                             |
| /alve mechanism<br>Fotal displacement             |                                       | сс       |                                   |                                   | DONG           | 2, 12 <b>v</b> , Electroni<br>99: |                               | (CFI)                                    |                |                             |
| Max. output (DIN)                                 |                                       | kW/rpm   |                                   |                                   |                | 49/60                             | 000                           |                                          |                |                             |
| Max. torque (DIN)                                 |                                       | Nm/rpm   |                                   |                                   |                | 90/36                             |                               |                                          |                |                             |
| Fuel consumption                                  |                                       | km/ℓ     |                                   | 1.6                               |                | 20.1                              | 21.6                          |                                          | 20.1           |                             |
| uel tank capacity                                 |                                       | Litres   |                                   |                                   |                | 33                                |                               | ci c                                     |                |                             |
| ront grille                                       |                                       |          |                                   | Body colour                       |                |                                   |                               | Chrome fin<br>Projecto                   |                |                             |
| Headlamps<br>Front fog lamps                      |                                       |          |                                   | Halogen<br>-                      |                |                                   |                               | With                                     | ,,             |                             |
| Electric side mirrors                             |                                       |          |                                   | F                                 | Retractable    |                                   |                               | Retractable with tur                     | n signals      |                             |
| Windshield                                        |                                       |          |                                   |                                   |                | Green (lan                        |                               |                                          |                |                             |
| Outside door handles                              |                                       |          |                                   |                                   |                | Body c                            | olour                         |                                          |                |                             |
| Tyres & disc wheels                               |                                       |          | 175/65 R14 with<br>14" steel rims | 175/65 R14 wit                    | th 14" 8-spoke | alloy rims                        | 175                           | /65 R14 with 14" 5-split                 |                |                             |
| Rear spoiler                                      |                                       |          |                                   |                                   |                |                                   | With                          | With 3rd brake light                     | (LED type)     |                             |
| Rear wiper<br>Rear defogger                       |                                       |          |                                   |                                   |                |                                   | With                          |                                          |                |                             |
| Rear combination lamps                            |                                       |          |                                   | LED type (red len                 | ns)            |                                   | will                          | LED type (cle                            | ar lens)       |                             |
| Rear reflectors                                   |                                       |          | With (                            | on rear combination               |                |                                   |                               | With (on bur                             |                |                             |
| Side skirtings                                    |                                       |          |                                   | -                                 |                |                                   |                               | With chrome                              | finish         |                             |
| Blacked-out pillar                                |                                       |          |                                   | <u> </u>                          |                |                                   | With                          |                                          |                |                             |
| Security film                                     |                                       |          |                                   |                                   |                |                                   |                               | With (all side do                        |                |                             |
| Finted film<br>Meter combination                  |                                       |          |                                   | -<br>Amber illuminati             | ion            |                                   |                               | With (windscreen &<br>Red illuminati     |                |                             |
|                                                   | Front                                 |          | Standard                          | d type with detachal              |                |                                   | Sen                           | ni-bucket type with det                  |                |                             |
| Seats                                             | Rear                                  |          |                                   | ype with integrated               |                |                                   |                               | ench type with detacha                   |                |                             |
| Seat cover material                               |                                       |          |                                   | Fabric (standard gra              | ade)           |                                   |                               | abric (SE grade)                         | Le             | eather                      |
| Centre cluster                                    |                                       |          |                                   | Material colour                   |                |                                   |                               | Painted (silv                            |                |                             |
| Door trims                                        | nandles -                             |          |                                   | Without fabric<br>Material colour |                |                                   |                               | With fabri<br>Painted (silv              |                |                             |
| Door armrests & door pull h<br>nside door handles | namules                               |          |                                   | Material colour                   |                |                                   |                               | Chrome                                   |                |                             |
| Seat back pocket                                  |                                       |          |                                   |                                   |                | With (driver'                     | 's side) & buil <u>t-ir</u>   | n tissue compartment (                   |                |                             |
| Bottle holders                                    |                                       |          |                                   |                                   |                | Front (2) 8                       |                               |                                          |                |                             |
| Cup holders                                       |                                       |          | Front (2)                         |                                   |                |                                   | Front (2) & r                 | ear (1)                                  |                |                             |
| Package tray                                      |                                       |          |                                   |                                   |                |                                   | With                          |                                          |                |                             |
| Multi-purpose container                           |                                       |          |                                   |                                   |                |                                   | With                          | 1 31                                     |                | le: Is                      |
| Audio                                             |                                       |          |                                   | Rac                               | dio CD-player  |                                   | Radio CD<br>4 speake          | -player with MP3/WMA,<br>USB & Bluetooth | Mu<br>system w | ltimedia<br>vith navigation |
| Speakers<br>Multi-info display                    |                                       |          |                                   |                                   |                | w                                 | 4 speaкe<br>ith (including s) |                                          |                |                             |
| Power steering                                    |                                       |          |                                   |                                   |                |                                   | c Power Steerin               |                                          |                |                             |
| Steering wheel with audio                         | controls                              |          |                                   |                                   |                | -                                 |                               |                                          | With (leat     | ther-wrapped                |
| Power windows                                     |                                       |          |                                   |                                   |                | With (fron                        |                               |                                          |                |                             |
| Wireless door lock & alarm                        |                                       |          |                                   |                                   |                | With                              | (key with integ               | rated remote)                            |                |                             |
| Central locking                                   |                                       |          |                                   |                                   |                |                                   | With<br>With (driver          | 's side)                                 |                |                             |
| Seat height adjuster<br>Assist grip               |                                       |          |                                   |                                   |                |                                   | With (driver                  | 3 3ide)                                  |                |                             |
| Reverse sensors                                   |                                       |          |                                   |                                   |                |                                   | With                          |                                          |                |                             |
| Front corner sensors                              |                                       |          |                                   | -                                 |                |                                   |                               | With                                     |                |                             |
| Dual SRS airbags                                  |                                       |          |                                   |                                   |                | Wit                               | h                             |                                          |                |                             |
| ABS with EBD & BA                                 |                                       |          |                                   |                                   |                |                                   |                               | With                                     |                |                             |
| Anti-snatch hook                                  |                                       |          |                                   |                                   |                |                                   |                               | t passenger seat)                        |                |                             |
|                                                   |                                       |          |                                   |                                   |                |                                   | buzzer (driver c              | niy)                                     |                |                             |
| Seat belt reminder                                |                                       |          |                                   |                                   |                | With (b                           |                               |                                          |                |                             |
| Key reminder                                      |                                       |          |                                   |                                   |                |                                   |                               |                                          |                |                             |
| Key reminder<br>Headlight reminder                |                                       |          |                                   |                                   |                | With (bi                          |                               |                                          |                |                             |
| Key reminder                                      |                                       |          |                                   |                                   |                | With (b)<br>Wit<br>Wit            | h                             |                                          |                |                             |