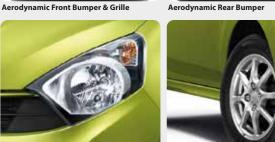

## SE & ADVANCE

LED Tail Lights (Clear Lens)

Retractable Side Mirrors with Turn Signals (Electric) Side Skirting with Chrome Finish

5-split-spoke Alloy Rims

## STANDARD E & G

Halogen Headlamps