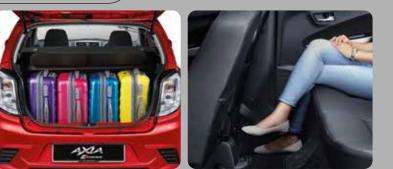

## Spacious interior, flexible seating arrangements and multiple storage compartments make the Perodua Axia unique in its class.

## EXTRA SPACIOUS

## FLEXIBLE SEATING ARRANGEMENTS / With versatile seating configurations and spacious luggage area, the Perodua Axia is easily adjusted to fit Malaysian needs.

5-passenger Mode

Front Full-flat Mode (Static condition)